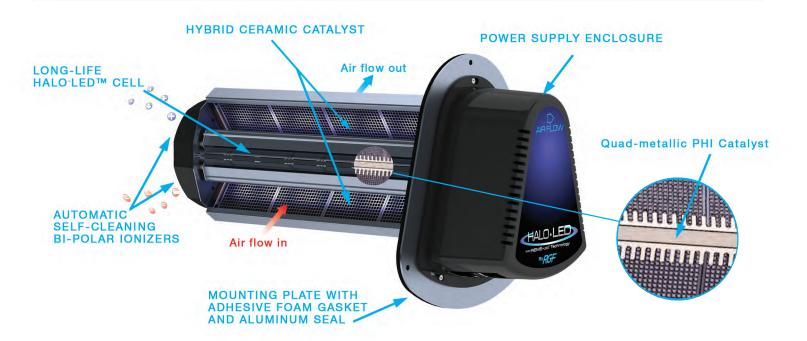

#### TECHNOLOGIES

- New REME-LED™ technology utilizing RGF's patented PHI and REME® technologies providing superior indoor air purification
- New hybrid hydrophilic catalyst incorporating the industry's first washable ceramic catalyst
- Includes automatic self-cleaning ionizers with carbon fiber brushes to reduce particulates (patent pending)
- Unlimited cycling capability designed to turn on/off with the HVAC system
- 24 VAC/DC input (24 VAC transformer included)

Approved for sale in California

The all new HALO-LED™ is the industry's first LED in-duct, whole home air purification system that is both mercury free and zero ozone compliant. The HALO-LED™ proactively treats every cubic inch of air conditioned space, thereby reducing airborne and surface contaminants and pollutants. By combining REME-LED™ UV technology along with RGF's proven PHI-CELL® and REME® technologies, the HALO-LED™ provides revolutionary indoor air purification.

### HALO-LED™ Whole Home Air Purification System

Notice to Installer: This unit must be wired in series with the blower to cycle on/off with the blower. This installation is required in order to be in compliance with new safety standards and to ensure maximum energy efficiency and LED module service life.