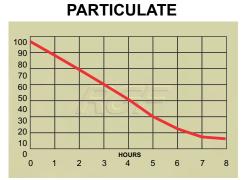

The REME HALO® by RGF® is the next generation of IAQ technology. RGF® has redesigned their REME HVAC unit with higher Ionized Hydro-peroxide output, which gives faster kill rates for microbials in the air as well as on surfaces. Also, this higher output drops more particulate from the air bringing relief to those who suffer from allergies and other respiratory issues.

#### 100 90 80 70 60 50 40 30 20 10 0

**ODORS** 