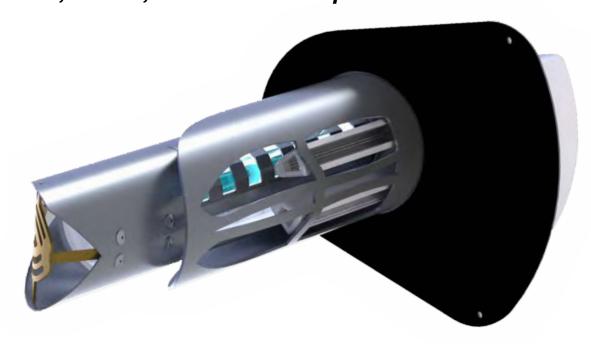

#### TECHNOLOGIES

- New REME-LED™ technology utilizing RGF's patented PHI and REME® technologies providing superior indoor air purification
- New hybrid hydrophilic catalyst incorporating the industry's first washable ceramic catalyst
- Includes automatic self-cleaning ionizers with carbon fiber brushes to reduce particulates (patent pending)
- Unlimited cycling capability designed to turn on/off with the HVAC system
- 24 VAC/DC input (24 VAC transformer included)

Approved for sale in California

The all new HALO-LED™ is the industry's first LED in-duct, whole home air purification system that is both mercury free and zero ozone compliant. The HALO-LED™ proactively treats every cubic inch of air conditioned space, thereby reducing airborne and surface contaminants and pollutants. By combining REME-LED™ UV technology along with RGF's proven PHI-CELL® and REME® technologies, the HALO-LED™ provides revolutionary indoor air purification.

ITEM# **HVAC Blower Size** REPLACEMENT CELL ELECTRICAL DIMENSIONS SHIP WT.

0.7 Amps 17 Watts

PHIC-REME-LED

24 VAC/DC

11" probe / 6.5" x 7.5" plate

6 lbs.

\*Transformer included in box

EPA Registration No. 067400-FL-001