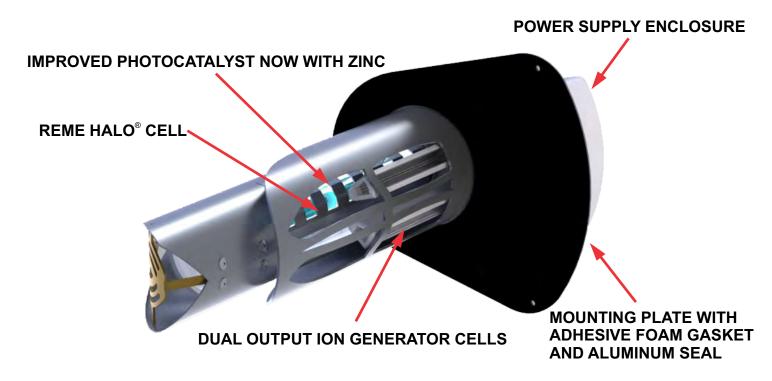

#### TECHNOLOGIES

- New REME-LED™ technology utilizing RGF's patented PHI and REME® technologies providing superior indoor air purification
- New hybrid hydrophilic catalyst incorporating the industry's first washable ceramic catalyst
- Includes automatic self-cleaning ionizers with carbon fiber brushes to reduce particulates (patent pending)
- Unlimited cycling capability designed to turn on/off with the HVAC system
- 24 VAC/DC input (24 VAC transformer included)

Approved for sale in California

The all new HALO-LED™ is the industry's first LED in-duct, whole home air purification system that is both mercury free and zero ozone compliant. The HALO-LED™ proactively treats every cubic inch of air conditioned space, thereby reducing airborne and surface contaminants and pollutants. By combining REME-LED™ UV technology along with RGF's proven PHI-CELL® and REME® technologies, the HALO-LED™ provides revolutionary indoor air purification.

ITEM# **HVAC Blower Size** REPLACEMENT CELL ELECTRICAL DIMENSIONS SHIP WT.

0.7 Amps 17 Watts

PHIC-REME-LED

24 VAC/DC

11" probe / 6.5" x 7.5" plate

6 lbs.

\*Transformer included in box

EPA Registration No. 067400-FL-001