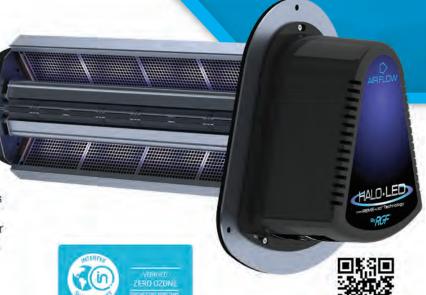

## HALO.LED

# With REME-LED™ Technology Whole Home Air Purification System

Approved for sale in California

The all new HALO-LED™ is the industry's first LED in-duct, whole home air purification system that is both mercury free and zero ozone compliant. The HALO-LED™ proactively treats every cubic inch of air conditioned space, thereby reducing airborne and surface contaminants and pollutants. By combining REME-LED™ UV technology along with RGF's proven PHI-CELL® and REME® technologies, the HALO-LED™ provides revolutionary indoor air purification.

### HALO-LED™ Whole Home Air Purification System

Notice to Installer: This unit must be wired in series with the blower to cycle on/off with the blower. This installation is required in order to be in compliance with new safety standards and to ensure maximum energy efficiency and LED module service life.