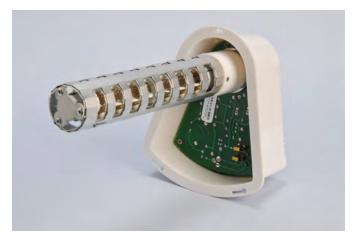

#### **Quick Release Feature**

The REME HALO® now features a quick release design for easy removal of the housing to allow easy replacement of the REME cell.

#### **Adjustable Output**

The REME HALO® incorporates an adjustable shroud, which allows the customization of the AOP output.

The REME HALO® by RGF® is designed to eliminate sick building syndrome risks by reducing odors, air pollutants, VOCs (chemical odors), smoke, mold, bacteria and viruses. The REME HALO® units are easily mounted into air conditioning and heating systems air ducts where most sick building problems start. When the HVAC system is in operation, the REME HALO® unit creates an Advanced Oxidation Plasma consisting of Ionized Hydro-peroxides, Super oxide ions and Hydroxide ions. All are friendly oxidizers. By friendly oxidizers, we mean oxidizers that revert back to oxygen and hydrogen after the oxidation of the pollutant.