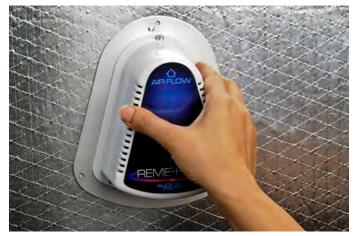

### HALO-LED™ Whole Home Air Purification System

Notice to Installer: This unit must be wired in series with the blower to cycle on/off with the blower. This installation is required in order to be in compliance with new safety standards and to ensure maximum energy efficiency and LED module service life.

#### **Quick Release Feature**

The REME HALO® now features a quick release design for easy removal of the housing to allow easy replacement of the REME cell.